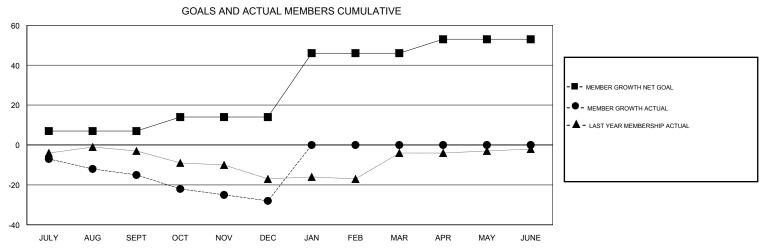

## MONTHLY MEMBERSHIP PROGRESS REPORT

District 38 O

Results as of: 12/31/2017

| DROPPED CLUBS: 0  DROPPED MEMBERS |    | 7 CLUBS OF 27 ADDED 1 OR MORE NEW MEMBERS  | GENDER DISTRIBUTION  MALE 660 (76.21%)  FEMALE 206 (23.79%)  Women Percentage Fiscal Year Goal: 25% |     |
|-----------------------------------|----|--------------------------------------------|-----------------------------------------------------------------------------------------------------|-----|
| DECEASED                          | 10 | CLICK HERE FOR CUMULATIVE  MEMBERSHIP DATA | TOTAL FAMILY UNIT MEMBERS                                                                           | 169 |
| CLUB CANCELLED                    | 0  |                                            | FAMILY MEMBERS PAYING HALF                                                                          | 85  |
| OTHER                             | 32 |                                            | DUES                                                                                                |     |
| TOTAL                             | 42 |                                            |                                                                                                     |     |