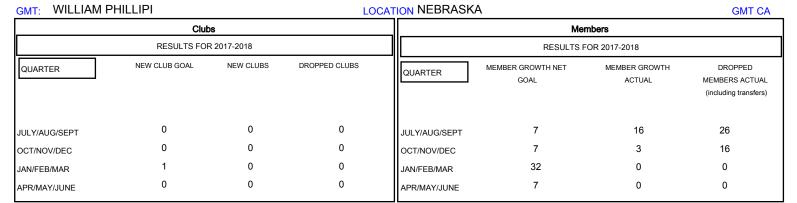

## MONTHLY MEMBERSHIP PROGRESS REPORT

District 38 O

Results as of: 12/31/2017

| DROPPED CLUBS: 0  DROPPED MEMBERS |    | 7 CLUBS OF 27 ADDED 1 OR MORE NEW MEMBERS  | GENDER DISTRIBUTION  MALE 660 (76.21%)  FEMALE 206 (23.79%)  Women Percentage Fiscal Year Goal: 25% |     |
|-----------------------------------|----|--------------------------------------------|-----------------------------------------------------------------------------------------------------|-----|
| DECEASED                          | 10 | CLICK HERE FOR CUMULATIVE  MEMBERSHIP DATA | TOTAL FAMILY UNIT MEMBERS                                                                           | 169 |
| CLUB CANCELLED                    | 0  |                                            | FAMILY MEMBERS PAYING HALF                                                                          | 85  |
| OTHER                             | 32 |                                            | DUES                                                                                                |     |
| TOTAL                             | 42 |                                            |                                                                                                     |     |